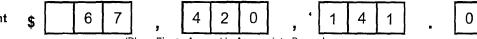

### ARTICLE 3 CONTRACT PRICE

3.1 The "Contract Price" is <u>Sixty-seven Million Four Hundred Twenty Thousand</u> <u>One Hundred Forty-one Dollars and No Cents (\$ 67,420,141.00)</u> and represents the price to be paid by the Owner to the Design- Builder for the Project on a total cost basis when complete and accepted by the Owner. The Contract Price shall be paid in accordance with Article 5, PAYMENTS TO DESIGN-BUILDER. Changes in the Contract Price may only be increased or decreased by an Agreement Amendment. The Contract Price includes the costs, fees, and expenses of the Project and the performance by Design-Builder of all of its duties and obligations pursuant to this Agreement with respect to the Project.