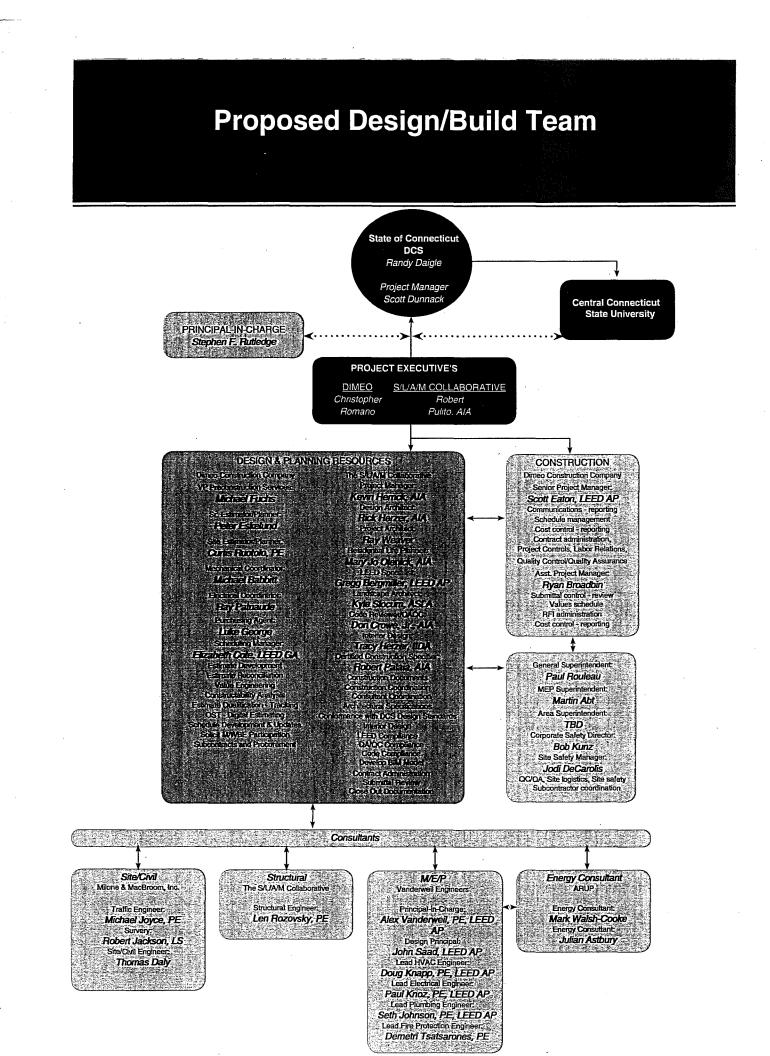

|                                      |             |                                        |                                                      |                                                                                                                |            |                                   |                                                                                                                     |



## 1230 CT 330 Part 1 Page 2 of 24

Section D: Organizational Chart of Proposed Team

At this location in the QBS Submittal Booklet insert an attachment of the organizational chart of the proposed team showing the names and roles of all key personnel listed in Section E and the firm they are associated with as listed in Section C.



Connecticut Department of Construction Services

1230 CT 330 Part 1 Page 3 of 24 Changes are in Red

| [                                                                                                                                                                                                                                                                                                                                                                                                                                                                                                 | Section E: Resumes for Key Personnel Proposed for the Contract